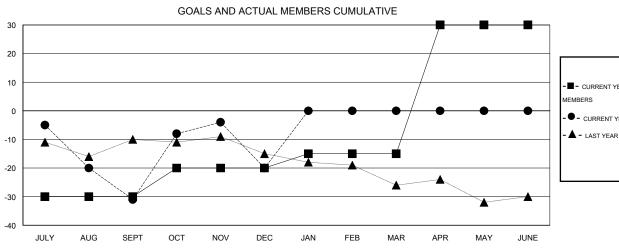

## GOALS AND ACTUAL NEW CLUBS CUMULATIVE

| _   | CURRENT YEAR GOALS FOR NEW |
|-----|----------------------------|
| EMB | ERS                        |

- CURRENT YEAR ACTUAL MEMBERS

- ▲ - LAST YEAR ACTUAL MEMBERS